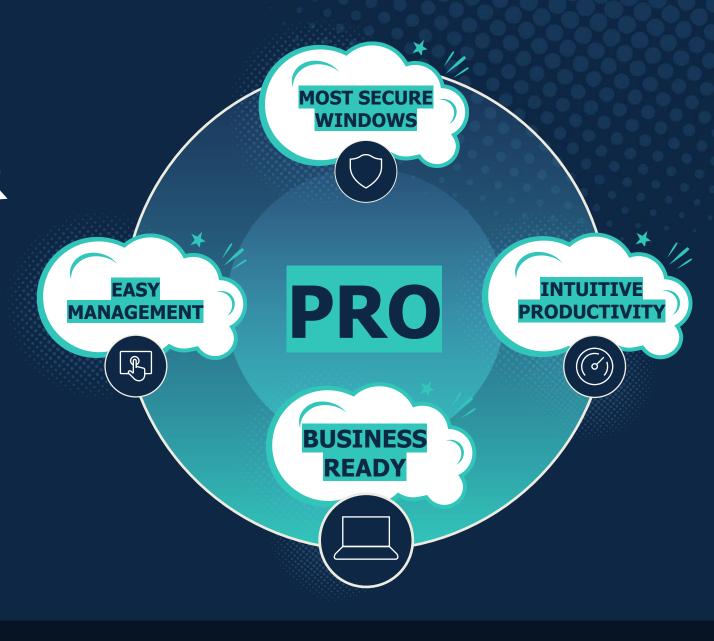

# WINDOWS 11 PRO IS THE OPERATING SYSTEM BUILT FOR

HYBRID WORK

Most Secure Windows OS. Intuitive to use. Easy to Manage. Easy for IT to migrate.

**D¢LL**Technologies